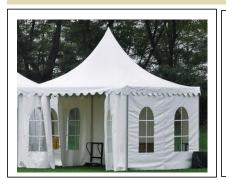

## Pagoda Tent Technical Data Type: 6m\*6m

| ltem                | Specification                                         |
|---------------------|-------------------------------------------------------|
| Clear-span width    | 6m                                                    |
| Eave Height         | 2.47m                                                 |
| Ridge Hight         | 5.23m                                                 |
| Bay Distance        | 6m                                                    |
| Wind Loading        | ≤100km/h                                              |
| Minimum Tent Length | 6m                                                    |
| Roof Fixing         | bar tensioning                                        |
| Framework Profile   | 48mm*105mm*3.5mm                                      |
| Eave Connection     | Hot dip Galvanized aluminium<br>cube tube             |
| Cover Material      | PVC Knife coated nylon fabric;<br>750g/m <sup>2</sup> |
|                     |                                                       |
|                     |                                                       |
|                     |                                                       |
|                     |                                                       |