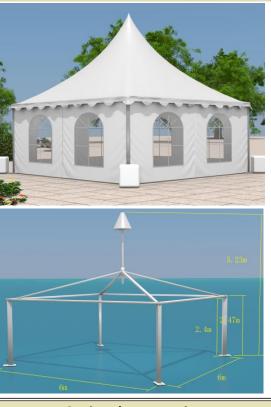

## Pagoda Tent Technical Data Type: 6m\*6m

| ltem                | Specification                                         |
|---------------------|-------------------------------------------------------|
| Clear-span width    | 6m                                                    |
| Eave Height         | 2.47m                                                 |
| Ridge Hight         | 5.23m                                                 |
| Bay Distance        | 6m                                                    |
| Wind Loading        | ≤100km/h                                              |
| Minimum Tent Length | 6m                                                    |
| Roof Fixing         | bar tensioning                                        |
| Framework Profile   | 48mm*105mm*3.5mm                                      |
| Eave Connection     | Hot dip Galvanized aluminium<br>cube tube             |
| Cover Material      | PVC Knife coated nylon fabric;<br>750g/m <sup>2</sup> |
|                     |                                                       |
|                     |                                                       |
|                     |                                                       |
|                     |                                                       |